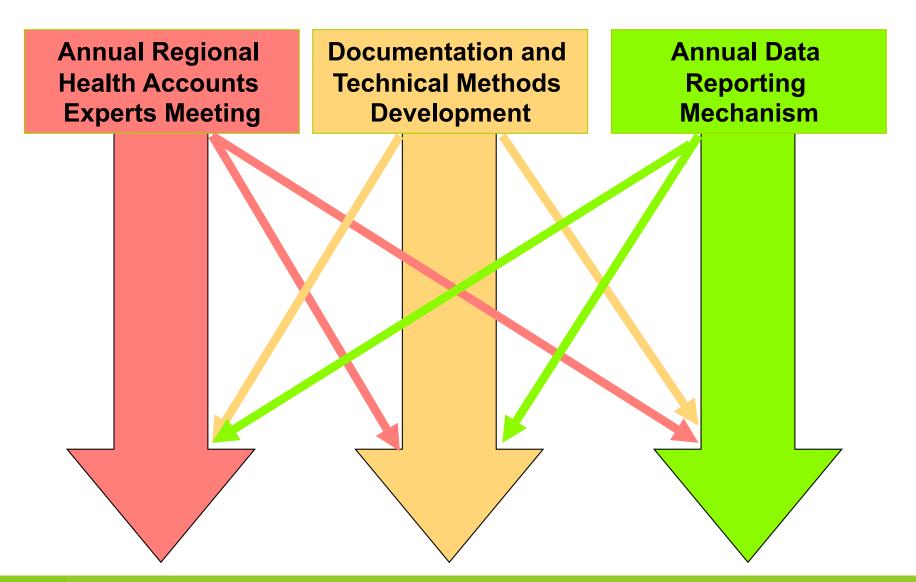

## The Seoul 2005 Vision

## **Activities 2006-2007**

- Annual HA Experts Meetings, OECD RCHSP-APNHAN, Seoul
  - July 2006, June 2007
  - Reviews of country experiences and progress, regional data collection, SHA implementation experience
- Regional Health Accounts Data Collection
  - Joint collaborations involving WHO, APNHAN and RCHSP
  - Special session with OECD/HQ at IHEA, Copenhagen, 2007
- Documentation and Harmonization
  - RCHSP SHA Green Papers
  - Focused review papers
- SHA Revision Process
  - Discussed at HA Experts Meeting, June 2007
  - Strong interest in non-OECD countries in contributing to process, identification of technical issues
  - Options Feedback through OECD RCHSP, Coordination with WHO?